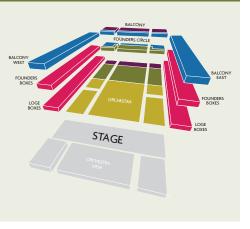

THE EXTRA-TERRESTRIAL IN CONCERT                     | MAY 25        | MAY 26     |

| SUN   3 PM | ANN & MONROE CARELL<br>FAMILY TRUST FAMILY SERIES |
|------------|---------------------------------------------------|
| 4          | # OF CONCERTS                                     |
| OCT 22     | PIRATES! THE QUEST FOR<br>BLACKBEARD'S TREASURE   |
| JAN 28     | PHILHARMONIA FANTASTIQUE                          |
| MAR 24     | SLEEPOVER AT THE MUSEUM                           |
| MAY 12     | THE UNICORN'S BIRTHDAY                            |

#### **FAMILY SERIES PRICING**

| SEATING PRICE LEVEL | 4 Concerts |
|---------------------|------------|
| BOX                 | \$142      |
| LEVEL 1             | \$86       |
| LEVEL 2             | \$66       |

#### JAZZ SERIES SEAT MAP



| JAZZ SERIES                                  | 7:30 PM |
|----------------------------------------------|---------|
| # OF CONCERTS                                | 4       |
| ESPERANZA SPALDING                           | SEP 26  |
| KENNY BARRON TRIO                            | OCT 29  |
| DUKE ELLINGTON ORCHESTRA                     | MAR 1   |
| MARCUS MILLER WITH<br>THE NASHVILLE SYMPHONY | MAY 22  |

#### **JAZZ SERIES PRICING**

| SEATING PRICE LEVEL | 4 Concerts |
|---------------------|------------|
| BOX                 | \$464      |
| LEVEL 1             | \$380      |
| LEVEL 2             | \$280      |
| LEVEL 3             | \$204      |
| LEVEL 4             | \$168      |

STAGE