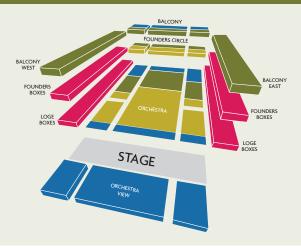

|
| BEETHOVEN AND SHOSTAKOVICH                 |         |            |            | APR 5      | APR 6      | APR 5    | APR 6    |             |
| DAWSON, PRICE, AND<br>GERSHWIN'S AMERICA   |         | APR 12     | APR 13     |            |            | APR 12   | APR 13   | APR 14      |
| BEETHOVEN VIOLIN CONCERTO                  | MAY 2   |            |            | MAY 3      | MAY 4      | MAY 3    | MAY 4    |             |
| MAHLER'S MONUMENTAL OPUS                   | MAY 16  | MAY 17     | MAY 18     |            |            | MAY 17   | MAY 18   |             |
| CARMINA BURANA                             | MAY 30  |            |            | MAY 31     | JUN 1      | MAY 31   | JUN 1    | JUN 2       |

#### **CLASSICAL SERIES SEAT MAP**



#### **MATINEE SERIES SEAT MAP**



#### SUBSCRIBE NOW

NashvilleSymphony.org/SeasonTickets 615.687.6400

**QUESTIONS?** Email: Tickets@NashvilleSymphony.org

#### **CLASSICAL SERIES PRICING**

| SEATING PRICE LEVEL | 14 Concerts | 7 Concerts | 4 Concerts |
|---------------------|-------------|------------|------------|
| BOX                 | \$1,770     | \$951      | \$432      |
| LEVEL 1             | \$1,196     | \$643      | \$312      |
| LEVEL 2             | \$874       | \$475      | \$228      |
| LEVEL 3             | \$622       | \$335      | \$160      |
| LEVEL 4             | \$454       | \$251      |            |

Programs, artists, dates, and prices subject to change.



#### **FIRSTBANK POPS SERIES PRICING**

| SEATING PRICE LEVEL | 7 Concerts |
|---------------------|------------|
| вох