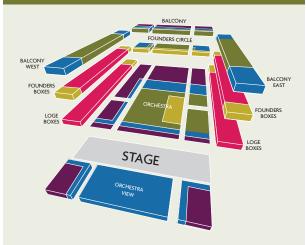

| MAR 8    | MAR 9    |             |
| BEETHOVEN AND SHOSTAKOVICH                 |         |            |            | APR 5      | APR 6      | APR 5    | APR 6    |             |
| DAWSON, PRICE, AND<br>GERSHWIN'S AMERICA   |         | APR 12     | APR 13     |            |            | APR 12   | APR 13   | APR 14      |
| BEETHOVEN VIOLIN CONCERTO                  | MAY 2   |            |            | MAY 3      | MAY 4      | MAY 3    | MAY 4    |             |
| MAHLER'S MONUMENTAL OPUS                   | MAY 16  | MAY 17     | MAY 18     |            |            | MAY 17   | MAY 18   |             |
| CARMINA BURANA                             | MAY 30  |            |            | MAY 31     | JUN 1      | MAY 31   | JUN 1    | JUN 2       |

#### **CLASSICAL SERIES SEAT MAP**



#### **MATINEE SERIES SEAT MAP**



#### SUBSCRIBE NOW

NashvilleSymphony.org/SeasonTickets 615.687.6400

**QUESTIONS?** Email: Tickets@NashvilleSymphony.org

#### **CLASSICAL SERIES PRICING**

| SEATING PRICE LEVEL | 14 Concerts | 7 Concerts | 4 Concerts |
|---------------------|-------------|------------|------------|
| BOX                 | \$1,770     | \$951      | \$432      |
| LEVEL 1             | \$1,196     | \$643      | \$312      |
| LEVEL 2             | \$874       | \$475      | \$228      |
| LEVEL 3             | \$622       | \$335      | \$160      |
| LEVEL 4             | \$454       | \$251      |            |

Programs, artists, dates, and prices subject to change.



#### **FIRSTBANK POPS SERIES PRICING**

| SEATING PRICE LEVEL | 7 Concerts |
|------------------