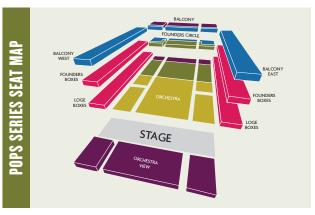

#### **FIRSTBANK POPS SERIES PRICING**

| SEATING PRICE LEVEL | 7 Concerts |
|---------------------|------------|
| вох                 | \$1,042    |
| LEVEL 1             | \$734      |
| LEVEL 2             | \$552      |
| LEVEL 3             | \$419      |
| LEVEL 4             | \$272      |